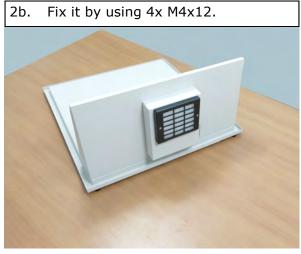

### Option 2: installing the Fan Unit on the inside

Remove the Cover-plate.

2a. Attach the Ventilation–unit to the Lower Back-cover, on the **inside** 