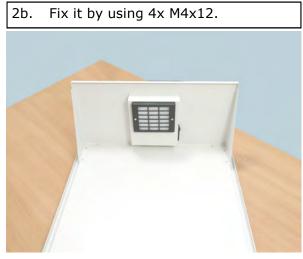

### Option 2: installing the Fan Unit on the inside

Remove the Cover-plate.

2a. Attach the Ventilation–unit to the Lower Back-cover, on the **inside** 