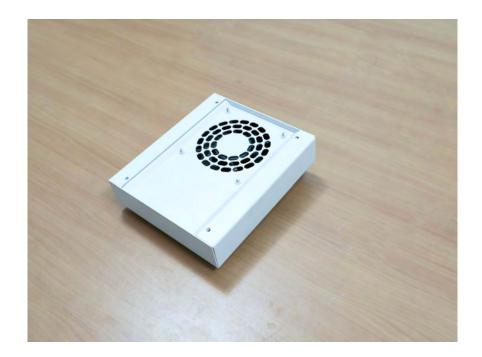

### Option 2: installing the Fan Unit on the inside

Remove the Cover-plate.

2a. Attach the Ventilation–unit to the Lower Back-cover, on the **inside** 