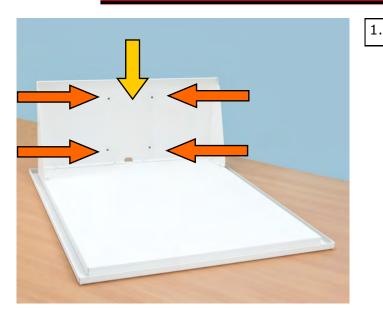

### Option 1: Installing the Fan Unit on the outside

1. Remove the Cover-plate.

 Attach the Ventilation–unit to the Lower Back-cover, on the <u>outside</u>.