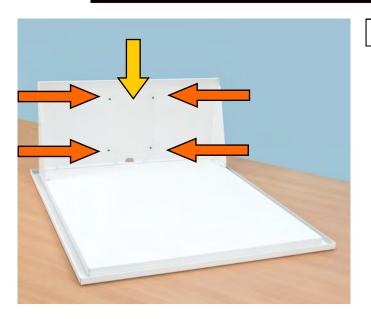

### Option 1: Installing the Fan Unit on the outside

1. Remove the Cover-plate.

 Attach the Ventilation–unit to the Lower Back-cover, on the <u>outside</u>.