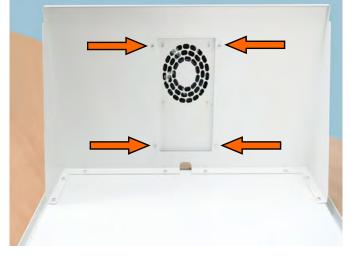

### Option 2: installing the Fan Unit on the inside

Remove the Cover-plate.

2a. Attach the Ventilation–unit to the Lower Back-cover, on the **inside** 