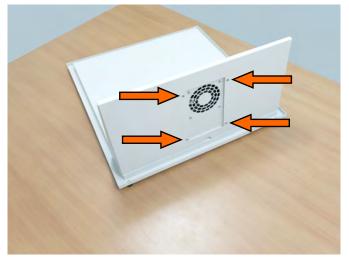

### Option 2: installing the Fan Unit on the inside

Remove the Cover-plate.

2a. Attach the Ventilation–unit to the Lower Back-cover, on the **inside** 