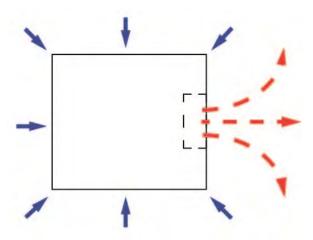

#### **Option 2: Installing the Fan Unit on the inside**

By installing the Fan Unit on the inside of the DustCab, you will create underpressure within the DustCab. Incoming air will enter the DustCab by its natural gaps and will leave the DustCab through the fan units replaceble filter.