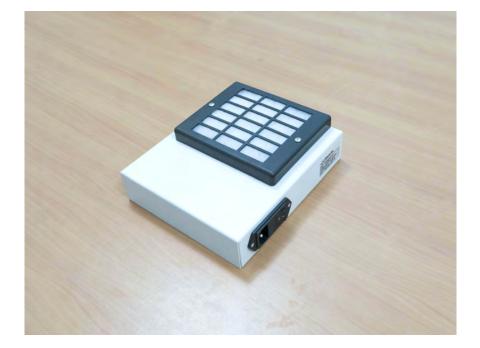

### Option 1: Installing the Fan Unit on the outside

1. Remove the Cover-plate.

 Attach the Ventilation–unit to the Lower Back-cover, on the <u>outside</u>.