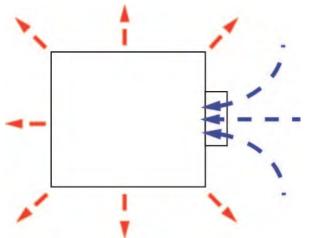

#### **Option 1: Installing the Fan Unit on the outside**

By installing the Fan Unit on the outside of the DustCab, you will create overpressure within the DustCab. Incoming air will be filtered by the replaceble filter and will leak through the DustCab's natural gaps.