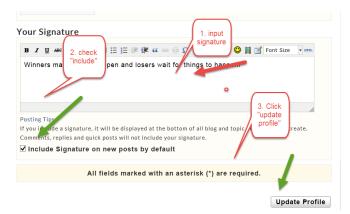

| <ul> <li>Imail Address*</li> <li>✓ arthurkpost@gmail.com</li> <li>✓ Password*</li> </ul> |                                                 |
| Your Block List<br>A Your Alerts (0)                      | Your Identity                                                                            | scroll to bottom<br>of page and<br>look for the |
| § Premium Membership                                      | Your Displayed Name*     Art Post                                                        | "Your<br>Signature" input<br>text blcok         |
|                                                           | SBirthday<br>February V 7 V 1957                                                         |                                                 |

## Step 3